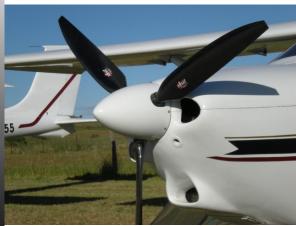

## **Bolly Optima Series 5**

Our Bolly BOS5 range of 50mm Props are ground adjustable. Available in 2 or 3 Blades, from 56" to 60". Designed for ALL direct drive engines up to 180hp.

The Blade have a full length Bolly Dura-Tuff leading edge for maximum protection A 50mm tapered root for maximum hub retension and a large curved Taurus for maximum engine cooling.