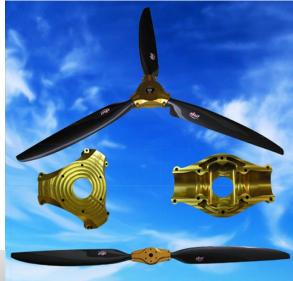

## **Bolly Optima Series 5**

Our Bolly BOS5 range of 50mm Props are ground adjustable. Available in 2 or 3 Blades, from 56" to 60". Designed for ALL direct drive engines up to 180hp.

The Blade have a full length Bolly Dura-Tuff leading edge for maximum protection A 50mm tapered root for maximum hub retension and a large curved Taurus for maximum engine cooling.

## **Complete Prop Kits for Direct Drive Engine**

| Product Code | Description:                               | AU\$ Retail   |
|--------------|--------------------------------------------|---------------|
| BOS5-DD 2B   | 2 Blade Prop kit with hardware and Spinner | \$1540.00 inc |
| BOS5-DD 3B   | 3 Blade Prop kit with hardware and Spinner | \$2040.00 inc |

| <b>Product Code</b> | Description:          | AU\$ Retail |
|---------------------|-----------------------|-------------|
| BOS5-DD BLADES      | Blades with DuraTuff  | \$500.00    |
| BOS5 2B Hub         | Aluminium 2 blade hub | \$480.00    |
| BOS5 3B Hub         | Aluminium 3 blade hub | \$500.00    |