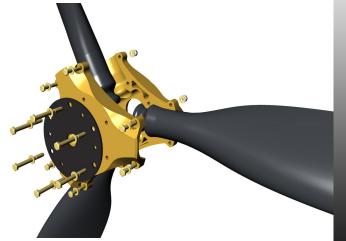

## **Bolly Optima Series 5**

Our Bolly BOS5 range of 50mm Props are ground adjustable. Available in 2 or 3 Blades, from 56" to 60". Designed for ALL direct drive engines up to 180hp.

The Blade have a full length Bolly Dura-Tuff leading edge for maximum protection A 50mm tapered root for maximum hub retension and a large curved Taurus for maximum engine cooling.

| <b>Product Code</b> | Description:          | AU\$ Retail |
|---------------------|-----------------------|-------------|
| BOS5-DD BLADES      | Blades with DuraTuff  | \$500.00    |
| BOS5 2B Hub         | Aluminium 2 blade hub | \$480.00    |
| BOS5 3B Hub         | Aluminium 3 blade hub | \$500.00    |